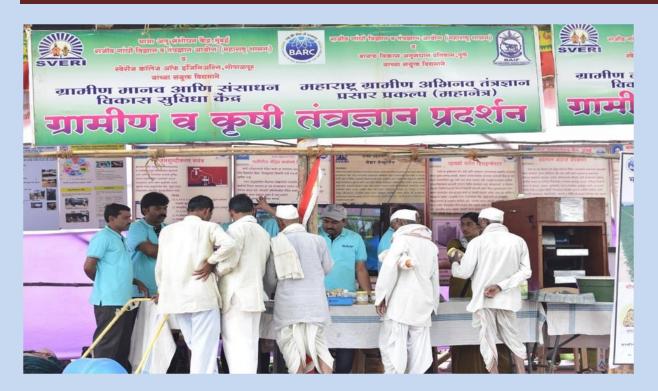

## Exhibition of Technology developed By BARC and SVERI

SVERI- RHRDF Ashadhi Wari Exhibition of Technology Developed

Visit to following You tube link :

https://youtu.be/ax76LfgeiY8

or Scan QR code

## Exhibition of Technology developed By BARC and SVERI Wari Exhibition organized by

#### BAIF Development Research Foundation & SVERI's College of Engineering Supported by Rajiv Gandhi Science & Technology Commission

Mobile Exhibition of RHRDF Activities at various places

Exhibitions stall at Gopalpur on 3 – 4 July 2017.