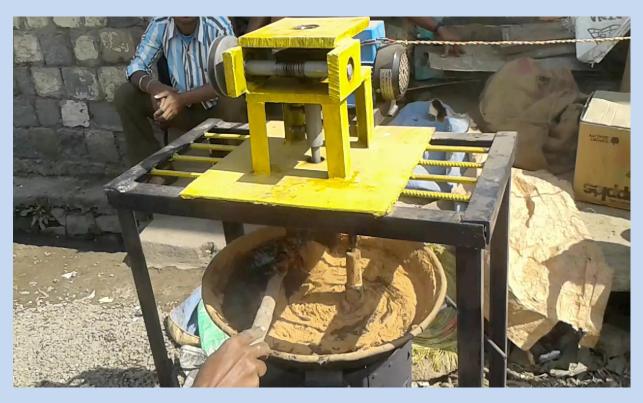

Anil Kakodkar, Director BARC, to Pandharpur – RHRDF-Akruti at Tisangi. 1<sup>st</sup> Feb 2015 Other dignitary's present-Dr. V. K. Suri (Head-Precision Engg. Division, BARC), Shri. A. M. Patankar (Member, RGSTC), Prof. B. P. Ronge (Principal, SVERI)



Hon. Padma Vibhushan Dr. Anil Kakodkar visited sankalp SHG Group who were using the FSD



#### **To Develop Training Facility**

Training the trainers by BARC scientists (Padmashri. Dr. Sharad Kale)



Awareness camps in Villages



Domestic water purifier: Community level water purifier



Foldable solar dryer: Low Cost poly-foldable solar dryer



Soil testing kit: More farmers friendly



Demonstration of use of Soil Testing Kit



Natural fiber based composite



Vibro Thermal Disinfestor is provided with Grading and cleaning facility



**Shellac based Products** 

**Development of Lac Bangle machine** 

#### For More Details visit YouTube Link: https://youtu.be/Wkz1jrd46lQ

#### Or Scan QR Code



#### **Deploy Technology from Laboratories to the Field**

#### Laboratory to Filed Connectivity

For more details Visit to YouTube link: <u>https://youtu.be/zsBg7U\_QbZk</u>



#### Or Scan QR Code

- Nisargaruna: 1 Tone Plant and Usage of Nisargaruna for improving Soil organic carbon and Encouragement for Small Biogas
- Soil Organic Carbon Testing Kit: 320 kits distributed and around 700 samples are tested at Lab. One Entrepreneur, Advanced Soil test lab developed
- Water Filter: 600 Water filters distributed through entrepreneurs, 2 entrepreneurs, 30 Schools
- Seed Bank: 124 Farmers, 84 Acres in last three seasons, 4 Entre