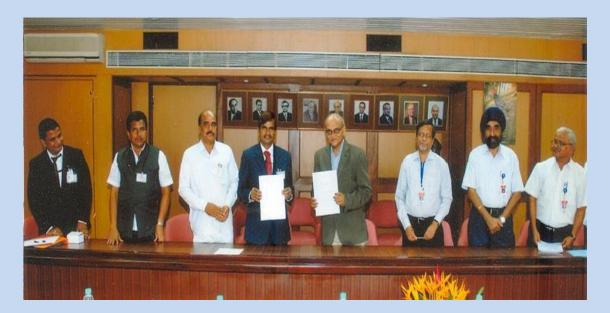

#### Signing MoU With BARC Mumbai

#### (Dr. Sinha then BARC Director and others 15 Sept 2012)

| स्वयंग                                                                                                                                                                                                            | and the second se |
|-------------------------------------------------------------------------------------------------------------------------------------------------------------------------------------------------------------------|-----------------------------------------------------------------------------------------------------------------------------------------------------------------------------------------------------------------------------------------------------------------------------------------------------------------------------------------------------------------------------------------------------------------------------------------------------------------------------------------------------------------------------------------------------------------------------------------------------------------------------------------------------------------------------------------------------|
| BHABHA ATOMIC I                                                                                                                                                                                                   | ENT OF INDIA<br>RESEARCH CENTRE<br>& COLLABORATION DIVISION                                                                                                                                                                                                                                                                                                                                                                                                                                                                                                                                                                                                                                         |
| Technology Transfer of following four<br>1. NISARGRUNA a biogas plant based<br>2. Foldable Solar Dryer<br>3. Soil Organic Carbon Detection Kit                                                                    | technologies:<br>d on biodegradable waste                                                                                                                                                                                                                                                                                                                                                                                                                                                                                                                                                                                                                                                           |
| 4. Vibro Thermal Disinfestor                                                                                                                                                                                      | 3                                                                                                                                                                                                                                                                                                                                                                                                                                                                                                                                                                                                                                                                                                   |
|                                                                                                                                                                                                                   | Date: September 15, 2011                                                                                                                                                                                                                                                                                                                                                                                                                                                                                                                                                                                                                                                                            |
| The AKRUTI Tech Pack Document (ATPD) consisting of above technologies is                                                                                                                                          |                                                                                                                                                                                                                                                                                                                                                                                                                                                                                                                                                                                                                                                                                                     |
| nanded over to Shri Vitthal Education &                                                                                                                                                                           | Research Institute, Gopalpur-Rajani Road,                                                                                                                                                                                                                                                                                                                                                                                                                                                                                                                                                                                                                                                           |
| Gopalpur, Pandharpur, Dist. Solapur, Mahara                                                                                                                                                                       | ashtra, Pin-413304, on September 15, 2011                                                                                                                                                                                                                                                                                                                                                                                                                                                                                                                                                                                                                                                           |
| with a non-exclusive perpetual license to u                                                                                                                                                                       | tilize the know-how provided in the document                                                                                                                                                                                                                                                                                                                                                                                                                                                                                                                                                                                                                                                        |
| under the framework of MoU signed on Septe                                                                                                                                                                        | amber 15,2011 between BARC and SVERI for                                                                                                                                                                                                                                                                                                                                                                                                                                                                                                                                                                                                                                                            |
| Setting up Rural Human and Resource                                                                                                                                                                               | Development Facility (RHRDF) at SVERI                                                                                                                                                                                                                                                                                                                                                                                                                                                                                                                                                                                                                                                               |
| Campus, Gopalpur, Pandharpur. The compositi                                                                                                                                                                       | on of ATPD is given in Annex-A                                                                                                                                                                                                                                                                                                                                                                                                                                                                                                                                                                                                                                                                      |
| This document has been prepared as a g                                                                                                                                                                            | guideline document for above technologies.                                                                                                                                                                                                                                                                                                                                                                                                                                                                                                                                                                                                                                                          |
| Demonstration of the technologies was arran                                                                                                                                                                       | ged for SVERI at existing AKRUTIs who are                                                                                                                                                                                                                                                                                                                                                                                                                                                                                                                                                                                                                                                           |
| Licencee/ Users of these technologies. BARC                                                                                                                                                                       | will provide technical guidance and advice                                                                                                                                                                                                                                                                                                                                                                                                                                                                                                                                                                                                                                                          |
| of Two mandays for each technology for d                                                                                                                                                                          | eployment in rural sector as per the above                                                                                                                                                                                                                                                                                                                                                                                                                                                                                                                                                                                                                                                          |
| mentioned MoU.                                                                                                                                                                                                    |                                                                                                                                                                                                                                                                                                                                                                                                                                                                                                                                                                                                                                                                                                     |
| Encl. (i) AKRUTI Tech Pack Document (AKRU)<br>(ii) Annex-A                                                                                                                                                        | Ti Technology Package for Rural Deployment)                                                                                                                                                                                                                                                                                                                                                                                                                                                                                                                                                                                                                                                         |
| For and on behalf of<br>Bhabha Atomic Research Centre<br>Mumbai, MS                                                                                                                                               | For and on behalf of<br>SVERI, Pandharpur, MS                                                                                                                                                                                                                                                                                                                                                                                                                                                                                                                                                                                                                                                       |
| Signature Do Surge<br>1505/11                                                                                                                                                                                     | Signature B. Romae<br>15103/2011<br>CDr. B.P.Romge)                                                                                                                                                                                                                                                                                                                                                                                                                                                                                                                                                                                                                                                 |
| Name & Soft, S. F. O'souza/af, एस. ऐस. उीमारा<br>Associate Breator (A), BMC & Heas, NA 5 (3) D<br>as- Prices (a), Afrenati, Afrenati, Array of all All.<br>Bracha Astron. Research Centre, war sever, agrinary da | Name & Seal सचिव,                                                                                                                                                                                                                                                                                                                                                                                                                                                                                                                                                                                                                                                                                   |
| Cove of India, New York - 410 085                                                                                                                                                                                 | श्री विखल एज्युकेशन अँण्ड<br>रिसर्च इन्स्टिट्यूट, पंबन्द्रस्य                                                                                                                                                                                                                                                                                                                                                                                                                                                                                                                                                                                                                                       |
| Witnesses 55-75 C                                                                                                                                                                                                 | Winesses Sslitt                                                                                                                                                                                                                                                                                                                                                                                                                                                                                                                                                                                                                                                                                     |
| Name: (austacon sing)                                                                                                                                                                                             | Name: D.S. Salwitted                                                                                                                                                                                                                                                                                                                                                                                                                                                                                                                                                                                                                                                                                |
| Name:                                                                                                                                                                                                             | HILL + lo ell                                                                                                                                                                                                                                                                                                                                                                                                                                                                                                                                                                                                                                                                                       |
| V.K.SURI                                                                                                                                                                                                          | Name: 15[0] [2011                                                                                                                                                                                                                                                                                                                                                                                                                                                                                                                                                                                                                                                                                   |
| 2 million and 2000 3 million and 10 million and 10 million                                                                                                                                                        | (H.M. Baga)                                                                                                                                                                                                                                                                                                                                                                                                                                                                                                                                                                                                                                                                                         |