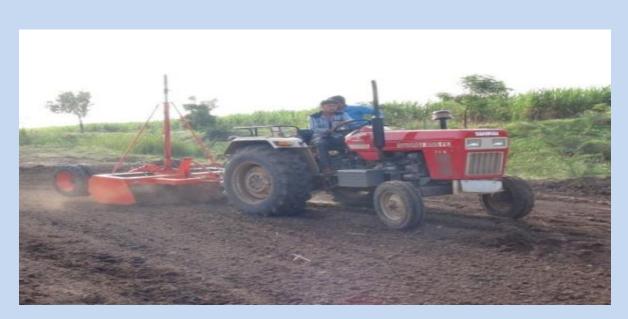

#### Or Scan QR Code

- Nisargaruna: 1 Tone Plant and Usage of Nisargaruna for improving Soil organic carbon and Encouragement for Small Biogas
- Soil Organic Carbon Testing Kit: 320 kits distributed and around 700 samples are tested at Lab. One Entrepreneur, Advanced Soil test lab developed
- Water Filter: 600 Water filters distributed through entrepreneurs, 2 entrepreneurs, 30 Schools
- Seed Bank: 124 Farmers, 84 Acres in last three seasons, 4 Entrepreneurs
- **FSD:** New development and Food Products to involve Women groups
- Laser Land Leveler: Understood importance of leveled land to improve the yield.

#### Societal Connect Through Technology

**Installation of Water Filter** 

**Development of Seed Bank for Local farmers** 

Food Drying Facility at RHRDF

**Experts Meeting with Rural farmers** 

Laser Based land Leveler

Land Leveling Photograph

For More Details visit to You Tube Link: <u>https://youtu.be/ZIKcvmYNtpo</u>

Or Scan QR Code