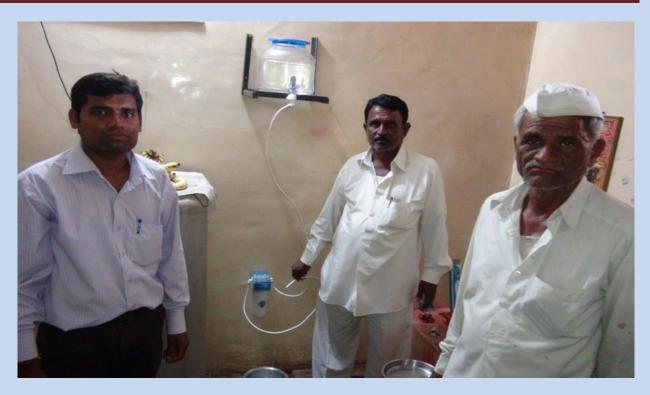

#### **To Develop Training Facility**

Training the trainers by BARC scientists (Padmashri. Dr. Sharad Kale)

Awareness camps in Villages

Domestic water purifier: Community level water purifier

Foldable solar dryer: Low Cost poly-foldable solar dryer

#### Or Scan QR Code

- Nisargaruna: 1 Tone Plant and Usage of Nisargaruna for improving Soil organic carbon and Encouragement for Small Biogas
- Soil Organic Carbon Testing Kit: 320 kits distributed and around 700 samples are tested at Lab. One Entrepreneur, Advanced Soil test lab developed
- Water Filter: 600 Water filters distributed through entrepreneurs, 2 entrepreneurs, 30 Schools
- Seed Bank: 124 Farmers, 84 Acres in last three seasons, 4 Entrepreneurs
- **FSD:** New development and Food Products to involve Women groups
- Laser Land Leveler: Understood importance of leveled land to improve the yield.

#### Societal Connect Through Technology

**Installation of Water Filter** 

**Development of Seed Bank for Local farmers** 

Food Drying Facility at RHRDF

**Experts Meeting with Rural farmers** 

Laser Based land Leveler