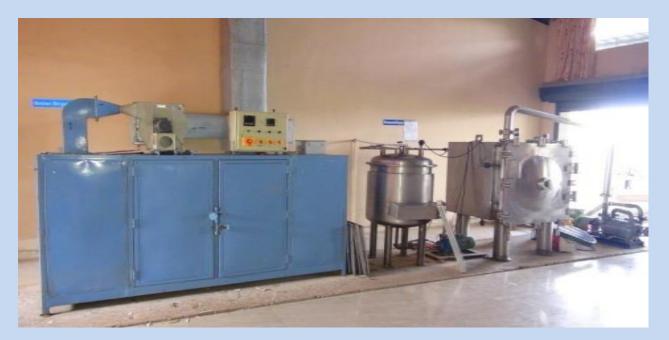

#### To develop training facility:

- Working space of about 30000 sqft, which include labs, office space and small training hall
- Demo Facilities of soil organic carbon testing lab, water technology lab, seed bank, Nisargruna biogas, FSD/VTD, raisin making facility, LLL, Weather Stations, RIA
- Nine Technologies are transferred and 50 BARC scientists participated in establishment of facilities along with SVERI Staff, RHRDF staff and Villager Volunteers.