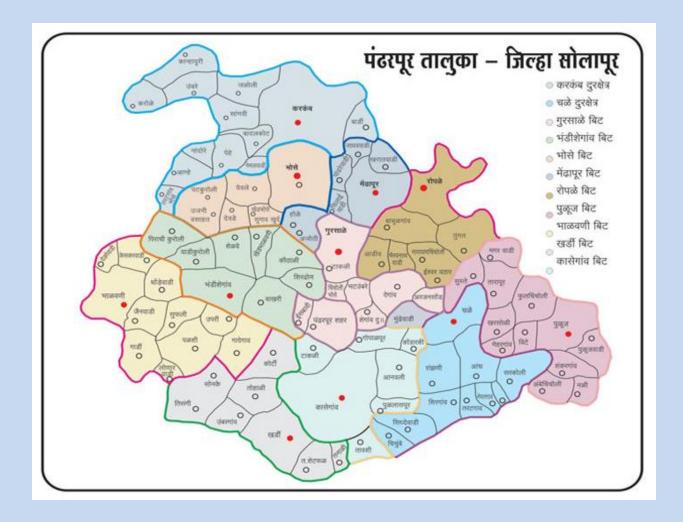

#### **Implementation Region**

RHRDF activity Implement Region

Visit of Hon. Padma Vibhushan Dr. Anil Kakodkar, Director BARC, to Pandharpur – RHRDF-Akruti at Tisangi. 1<sup>st</sup> Feb 2015 Other dignitary's present-Dr. V. K. Suri (Head-Precision Engg. Division, BARC), Shri. A. M. Patankar (Member, RGSTC), Prof. B. P. Ronge (Principal, SVERI)