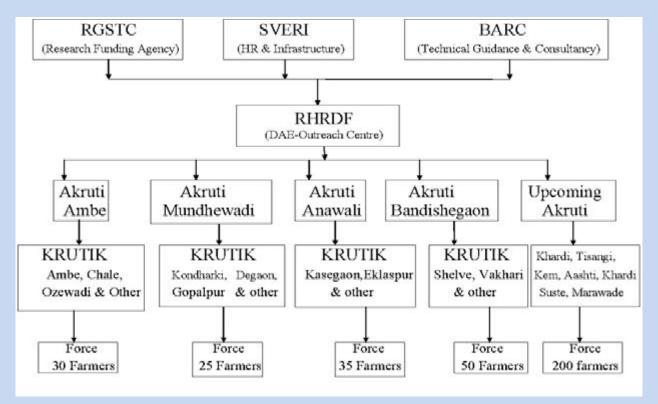

#### **Deployment of AKRUTI Programs**

6 Akurti Centers are established and about 10 more Akruti Centers are planned and activities are started.

Systematic approach is developed to involve villagers and cooperative sharing of technical knowledge