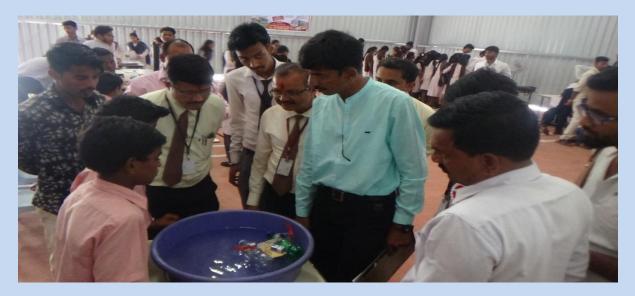

## Exhibition of Technology developed By BARC and SVERI

SVERI- RHRDF Ashadhi Wari Exhibition of Technology Developed

Visit to following You tube link :

https://youtu.be/ax76LfgeiY8

or Scan QR code

## Exhibition of Technology developed By BARC and SVERI Wari Exhibition organized by

#### BAIF Development Research Foundation & SVERI's College of Engineering Supported by Rajiv Gandhi Science & Technology Commission

Mobile Exhibition of RHRDF Activities at various places

Exhibitions stall at Gopalpur on 3 – 4 July 2017.