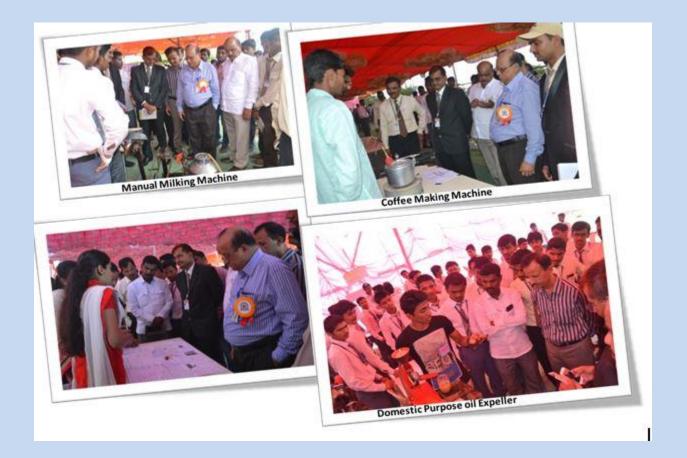

## Exhibition of Technology developed By BARC and SVERI

SVERI- RHRDF Ashadhi Wari Exhibition of Technology Developed

Visit to following You tube link :

https://youtu.be/ax76LfgeiY8

or Scan QR code

## Exhibition of Technology developed By BARC and SVERI Wari Exhibition organized by

#### BAIF Development Research Foundation & SVERI's College of Engineering Supported by Rajiv Gandhi Science & Technology Commission

Mobile Exhibition of RHRDF Activities at various places

Exhibitions stall at Gopalpur on 3 – 4 July 2017.