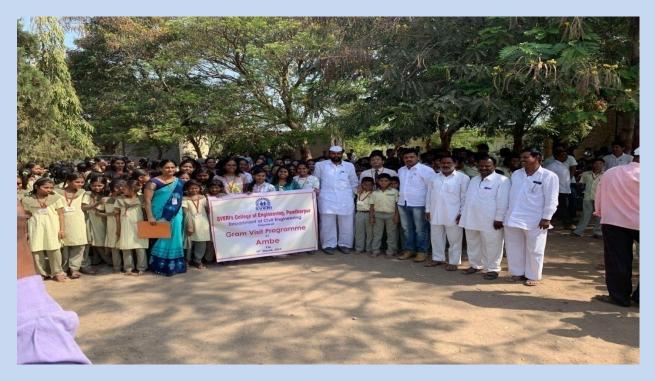

#### Societal Connect Through Technology

SVERI's College of Engineering, Pandharpur is committed to social welfare and understands its responsibility towards development of society. The institute is located in the vicinity of rural area. The institution strives to improve the socio-economic condition of the region. Looking towards these aspects, institute has built societal connect through technology through various societal activities as follows:

#### Societal Connect through various activities