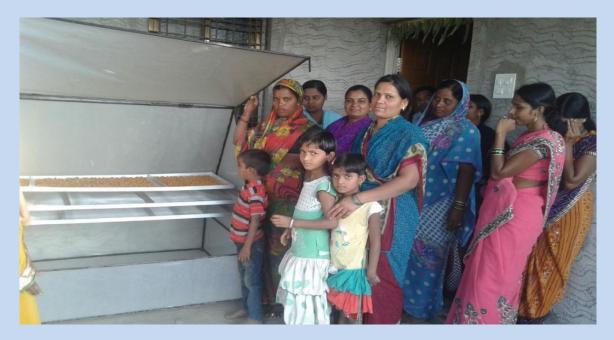

#### Or Scan QR Code

- Nisargaruna: 1 Tone Plant and Usage of Nisargaruna for improving Soil organic carbon and Encouragement for Small Biogas
- Soil Organic Carbon Testing Kit: 320 kits distributed and around 700 samples are tested at Lab. One Entrepreneur, Advanced Soil test lab developed
- Water Filter: 600 Water filters distributed through entrepreneurs, 2 entrepreneurs, 30 Schools
- Seed Bank: 124 Farmers, 84 Acres in last three seasons, 4 Entrepreneurs
- **FSD:** New development and Food Products to involve Women groups
- Laser Land Leveler: Understood importance of leveled land to improve the yield.

#### Societal Connect Through Technology

**Installation of Water Filter** 

**Development of Seed Bank for Local farmers** 

Food Drying Facility at RHRDF

**Experts Meeting with Rural farmers** 

Laser Based land Leveler

#### Activities under RHRDF

Seed Bank: Distributed for Loacal Farmers

Food Products to involve Women groups

**Demonstration of various activities to Villagers** 