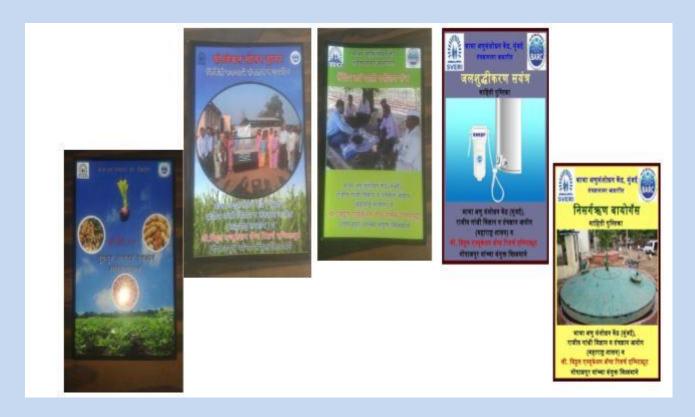

#### **Development of Training Course Material**

- To disseminate the knowledge of technology in rural areas, a training manual book of each technology has been prepared in the local language.
- This manual book is made by using the experience while deploying and demonstrating the technology

#### BARC Technologies Training Course Material translated in Marathi