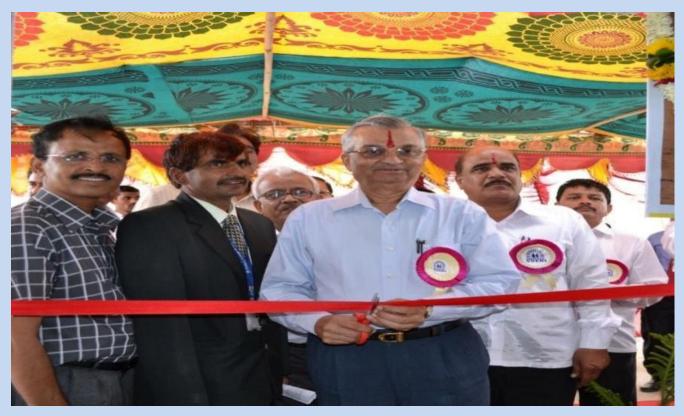

#### **Rural Human Resource Development Facility (RHRDF)**

Development of demonstration and cum-training facilities at CILLAGE Hon. Padma Vibhushan Dr. Anil Kakodkar, Director, BARC, Shri. Ajit Patankar, Member, RGSTC Mumbai.

Inauguration of RHRDF center, by Hon. Padma Vibhushan Dr. Anil Kakodkar, Director, BARC and Shri. Ajit Patankar, Member, RGSTC Mumbai.

To Initiate the CILLAGE program SVERI institute was selected due to its excellent academic record and tendency of societal work.