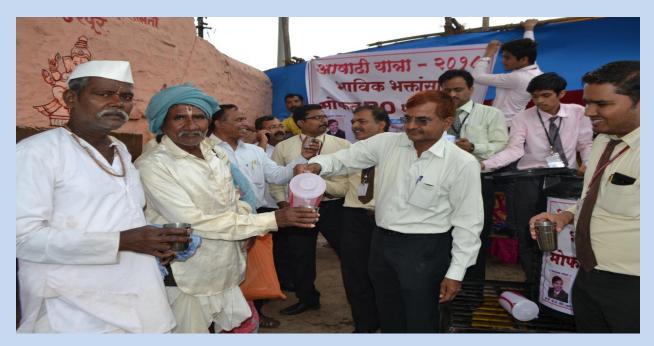

## Exhibition of Technology developed By BARC and SVERI

SVERI- RHRDF Ashadhi Wari Exhibition of Technology Developed

Visit to following You tube link :

https://youtu.be/ax76LfgeiY8

or Scan QR code

## Exhibition of Technology developed By BARC and SVERI Wari Exhibition organized by

#### BAIF Development Research Foundation & SVERI's College of Engineering Supported by Rajiv Gandhi Science & Technology Commission

Mobile Exhibition of RHRDF Activities at various places

Exhibitions stall at Gopalpur on 3 – 4 July 2017.

Warkari Visited an Exhibition stall at Gopalpur on 3 – 4 July 2017.