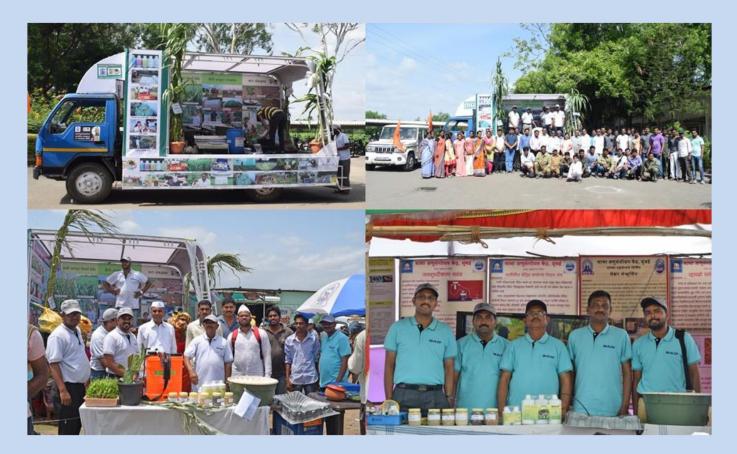

## Exhibition of Technology developed By BARC and SVERI

SVERI- RHRDF Ashadhi Wari Exhibition of Technology Developed

Visit to following You tube link :

https://youtu.be/ax76LfgeiY8

or Scan QR code

## Exhibition of Technology developed By BARC and SVERI Wari Exhibition organized by

#### BAIF Development Research Foundation & SVERI's College of Engineering Supported by Rajiv Gandhi Science & Technology Commission

Mobile Exhibition of RHRDF Activities at various places

Exhibitions stall at Gopalpur on 3 – 4 July 2017.

Warkari Visited an Exhibition stall at Gopalpur on 3 – 4 July 2017.