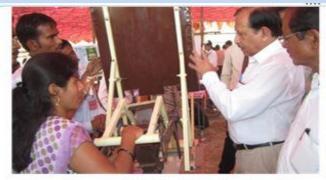

#### **Implementation Region**

RHRDF activity Implement Region

Visit of Hon. Padma Vibhushan Dr. Anil Kakodkar, Director BARC, to Pandharpur – RHRDF-Akruti at Tisangi. 1<sup>st</sup> Feb 2015 Other dignitary's present-Dr. V. K. Suri (Head-Precision Engg. Division, BARC), Shri. A. M. Patankar (Member, RGSTC), Prof. B. P. Ronge (Principal, SVERI)

Hon. Padma Vibhushan Dr. Anil Kakodkar visited sankalp SHG Group who were using the FSD