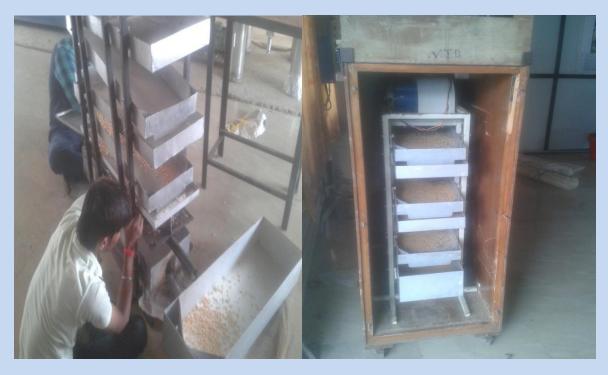

Soil testing kit: More farmers friendly

Demonstration of use of Soil Testing Kit

Natural fiber based composite

Vibro Thermal Disinfestor is provided with Grading and cleaning facility

**Shellac based Products** 