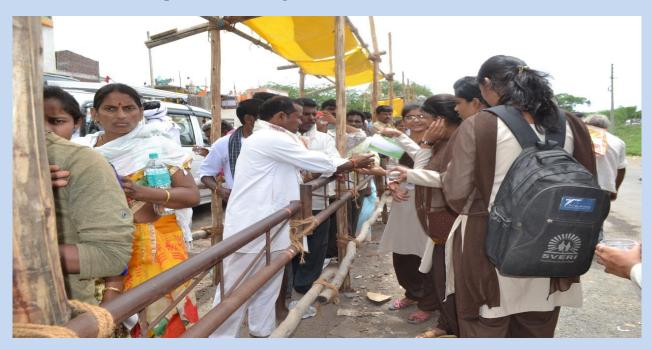

## Exhibition of Technology developed By BARC and SVERI

SVERI- RHRDF Ashadhi Wari Exhibition of Technology Developed

Visit to following You tube link :

https://youtu.be/ax76LfgeiY8

or Scan QR code

## Exhibition of Technology developed By BARC and SVERI Wari Exhibition organized by

#### BAIF Development Research Foundation & SVERI's College of Engineering Supported by Rajiv Gandhi Science & Technology Commission

Mobile Exhibition of RHRDF Activities at various places

Exhibitions stall at Gopalpur on 3 – 4 July 2017.

Warkari Visited an Exhibition stall at Gopalpur on 3 – 4 July 2017.