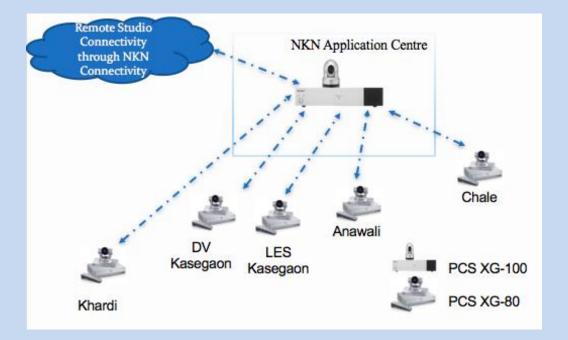

#### ➢ Integration

- Small life skill projects.
- Maintaining online RHRDF data & course work.
- Organizing talks/courses for farmers through NKN Wi-Fi connectivity.

#### **Projects identified**

NISARGRUNA, biogas technology

Water technologies: domestic and community water filter

Soil Organic Carbon testing kit

With the help of NKN, training session of experts can be arranged at Rural Human and Resource Development Facility (RHRDF)