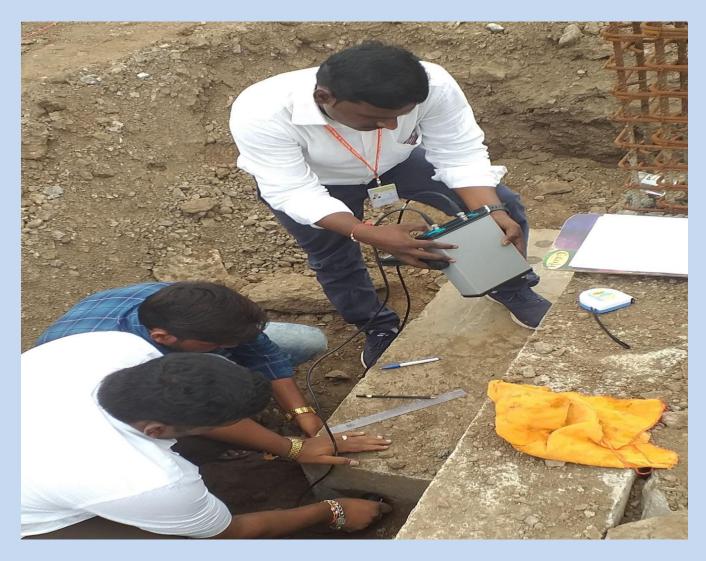

Soil testing kit: More farmers friendly

Demonstration of use of Soil Testing Kit

Natural fiber based composite

Vibro Thermal Disinfestor is provided with Grading and cleaning facility

**Shellac based Products** 