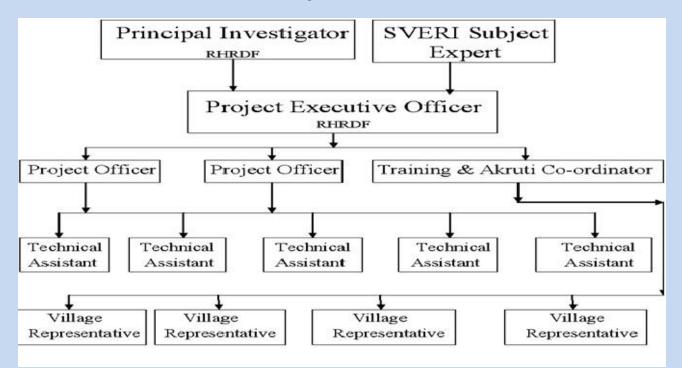

nd agricultural technologies using SVERI Human resources.
- Technology implementation in villages using the AKRUTI module of BARC.

#### ➢ Integration

- Small life skill projects.
- Maintaining online RHRDF data & course work.
- Organizing talks/courses for farmers through NKN Wi-Fi connectivity.

### **Preliminary Investigations**

#### **People's needs**

Farm waste management and compost manure development

Potable drinking water

Soil testing not available locally

Farming-related training and information network

#### **Projects identified**

NISARGRUNA, biogas technology

Water technologies: domestic and community water filter

Soil Organic Carbon testing kit

With the help of NKN, training session of experts can be arranged at Rural Human and Resource Development Facility (RHRDF)



#### **Project Team**

#### **Project Implementation**



#### **Objectives of the Project:**

- To develop training facility for rural and agricultural technologies and research programme for making advancement in technologies initially accessed from BARC and development of other similar technologies.
- To deploy technology from laboratories to the field through village centers of CILLAGE.
- To develop an incubation centre for high-tech products for the rural and agriculture sector.
- To encourage technological workforce to get involved in local problems.
- To develop science and technology culture in the rural sector.

#### To develop training facility:

- Working space of about 30000 sqft, which include labs, office space and small training hall
- Demo Facilities of soil organic carbo