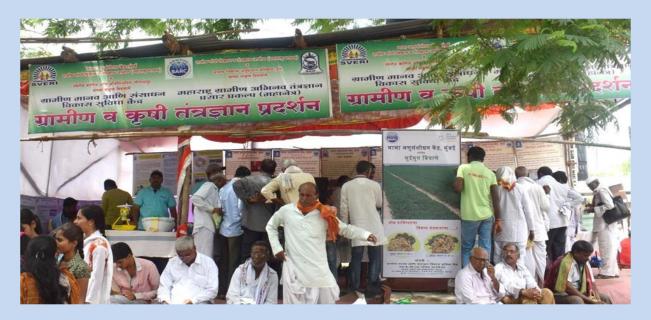

#### BAIF Development Research Foundation & SVERI's College of Engineering Supported by Rajiv Gandhi Science & Technology Commission

Mobile Exhibition of RHRDF Activities at various places

Exhibitions stall at Gopalpur on 3 – 4 July 2017.

Warkari Visited an Exhibition stall at Gopalpur on 3 – 4 July 2017.