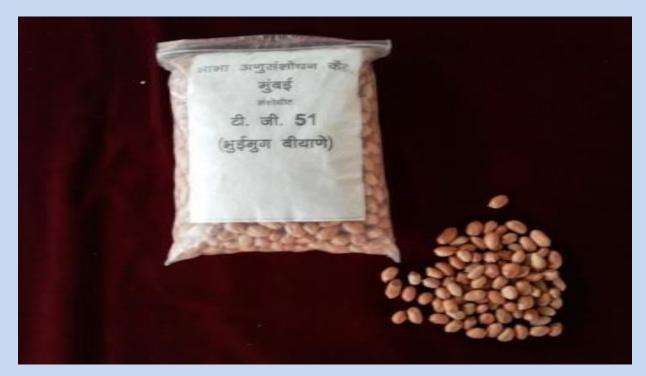

#### **Projects identified**

NISARGRUNA, biogas technology

Water technologies: domestic and community water filter

Soil Organic Carbon testing kit

With the help of NKN, training session of experts can be arranged at Rural Human and Resource Development Facility (RHRDF)

#### Or Scan QR Code

- Nisargaruna: 1 Tone Plant and Usage of Nisargaruna for improving Soil organic carbon and Encouragement for Small Biogas
- Soil Organic Carbon Testing Kit: 320 kits distributed and around 700 samples are tested at Lab. One Entrepreneur, Advanced Soil test lab developed
- Water Filter: 600 Water filters distributed through entrepreneurs, 2 entrepreneurs, 30 Schools
- Seed Bank: 124 Farmers, 84 Acres in last three seasons, 4 Entrepreneurs
- **FSD:** New development and Food Products to involve Women groups
- Laser Land Leveler: Understood importance of leveled land to improve the yield.