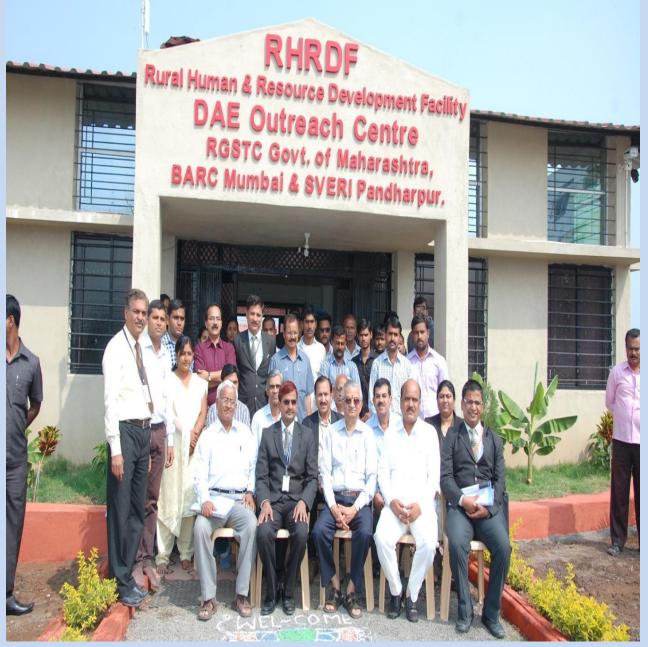

# Institutional Distinctiveness

RHRDF Human & Resource Development Facility DAE Outreach Centre RGSTC Govt. of Maharashtra, BARC Mumbai & SVERI Pandharpur.

# Rural Human Resource Development Facility (RHRDF)

#### **Rural Human Resource Development Facility (RHRDF)**

Development of demonstration and cum-training facilities at CILLAGE Hon. Padma Vibhushan Dr. Anil Kakodkar, Director, BARC, Shri. Ajit Patankar, Member, RGSTC Mumbai.