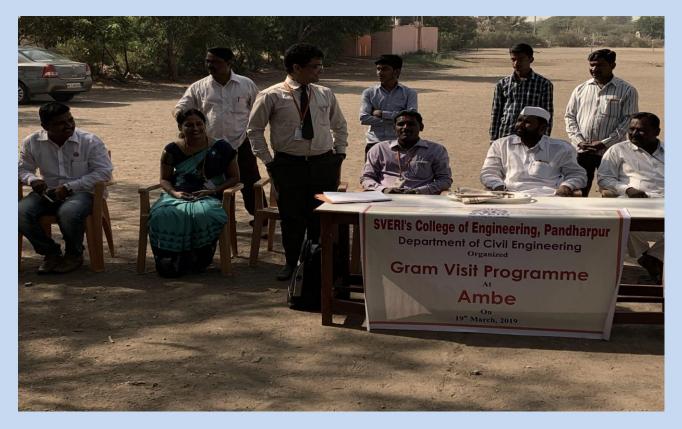

#### Societal Connect Through Technology

SVERI's College of Engineering, Pandharpur is committed to social welfare and understands its responsibility towards development of society. The institute is located in the vicinity of rural area. The institution strives to improve the socio-economic condition of the region. Looking towards these aspects, institute has built societal connect through technology through various societal activities as follows:

#### Societal Connect through various activities