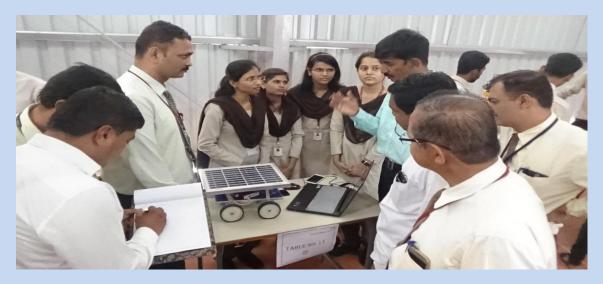

## Exhibition of Technology developed By BARC and SVERI

SVERI- RHRDF Ashadhi Wari Exhibition of Technology Developed

Visit to following You tube link :

https://youtu.be/ax76LfgeiY8

or Scan QR code

## Exhibition of Technology developed By BARC and SVERI Wari Exhibition organized by

#### BAIF Development Research Foundation & SVERI's College of Engineering Supported by Rajiv Gandhi Science & Technology Commission

Mobile Exhibition of RHRDF Activities at various places

Exhibitions stall at Gopalpur on 3 – 4 July 2017.