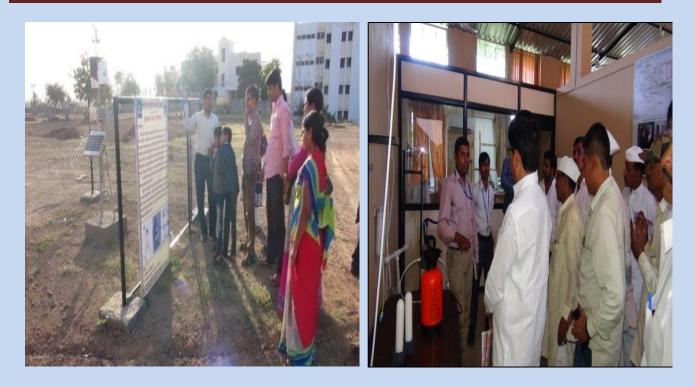

#### **Implementation Region**

RHRDF activity Implement Region

Visit of Hon. Padma Vibhushan Dr. Anil Kakodkar, Director BARC, to Pandharpur – RHRDF-Akruti at Tisangi. 1<sup>st</sup> Feb 2015 Other dignitary's present-Dr. V. K. Suri (Head-Precision Engg. Division, BARC), Shri. A. M. Patankar (Member, RGSTC), Prof. B. P. Ronge (Principal, SVERI)

Hon. Padma Vibhushan Dr. Anil Kakodkar visited sankalp SHG Group who were using the FSD