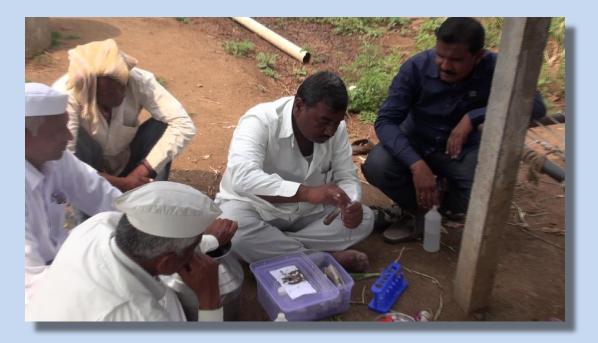

Soil testing kit: More farmers friendly

Demonstration of use of Soil Testing Kit

Natural fiber based composite

Vibro Thermal Disinfestor is provided with Grading and cleaning facility

**Shellac based Products** 