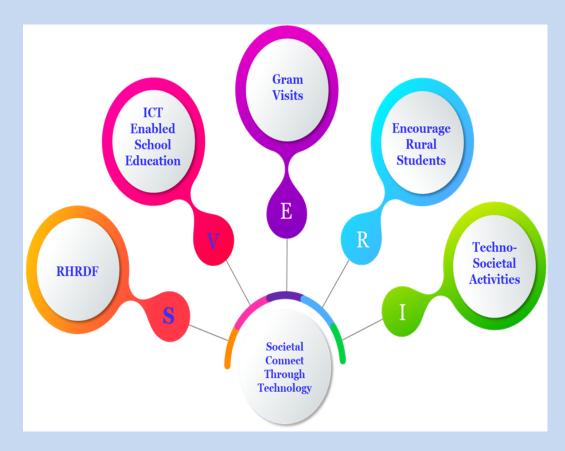

#### Societal Connect Through Technology

SVERI's College of Engineering, Pandharpur is committed to social welfare and understands its responsibility towards development of society. The institute is located in the vicinity of rural area. The institution strives to improve the socio-economic condition of the region. Looking towards these aspects, institute has built societal connect through technology through various societal activities as follows:

#### Societal Connect through various activities

#### Societal Connect Through Technology