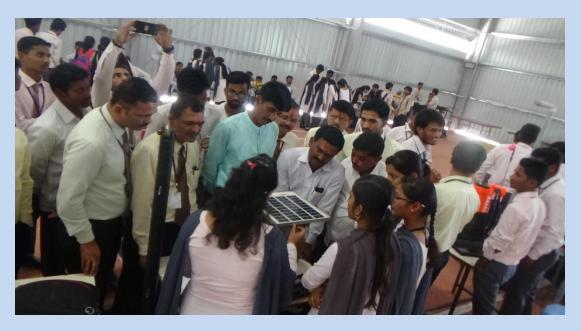

## Exhibition of Technology developed By BARC and SVERI

SVERI- RHRDF Ashadhi Wari Exhibition of Technology Developed

Visit to following You tube link :

https://youtu.be/ax76LfgeiY8

or Scan QR code

## Exhibition of Technology developed By BARC and SVERI Wari Exhibition organized by

#### BAIF Development Research Foundation & SVERI's College of Engineering Supported by Rajiv Gandhi Science & Technology Commission

Mobile Exhibition of RHRDF Activities at various places

Exhibitions stall at Gopalpur on 3 – 4 July 2017.